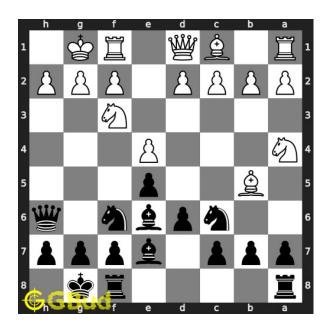

#### Solution 2

**Initial board position** This is the initial board position of easy chess puzzle 0032.

Figure 5: Initial board position of easy chess puzzle 0032

 ${\bf Move \ 1} \quad {\rm Move \ by \ black}$ 

Figure 6: O-O-O - This is called queen side castling