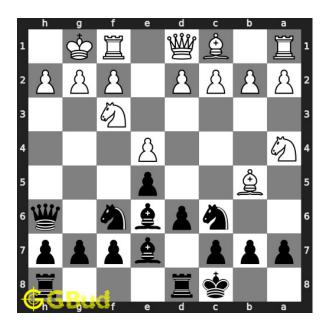

#### Easy chess puzzle 0032

Figure 1: Solve this easy chess puzzle 0032. Castle your king @ https://gbud.in/gt24sc1

Figure 2: Solve this chess puzzle online with solution @ https://gbud.in/gt24sc1

#### Solution 1

**Initial board position** This is the initial board position of easy chess puzzle 0032.

Figure 3: Initial board position of easy chess puzzle 0032

 ${\bf Move \ 1} \quad {\rm Move \ by \ black}$ 

#### Solution 2

**Initial board position** This is the initial board position of easy chess puzzle 0032.

Figure 5: Initial board position of easy chess puzzle 0032

 ${\bf Move \ 1} \quad {\rm Move \ by \ black}$ 