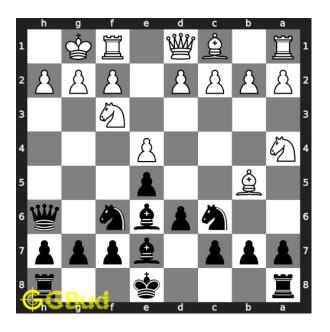

#### Easy chess puzzle 0032

Figure 1: Solve this easy chess puzzle 0032. Castle your king @ https://gbud.in/gt24sc1

Figure 2: Solve this chess puzzle online with solution @ https://gbud.in/gt24sc1

#### Solution 1

**Initial board position** This is the initial board position of easy chess puzzle 0032.

Figure 3: Initial board position of easy chess puzzle 0032

 ${\bf Move \ 1} \quad {\rm Move \ by \ black}$ 