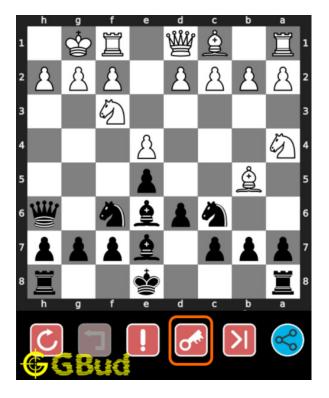

#### How to view the solution to easy chess puzzle 0032

To view the solution to this puzzle, follow the steps given below

- 1. Go to the puzzle page
- 2. Click the solution button (Key as shown below) to view the solution

Figure 7: Click the solution button to view solutions @ https://gbud.in/gt24sc1