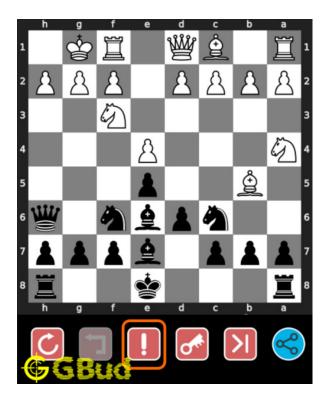

# How to get help for moves in the easy chess puzzle 0032

To get help or the possible next moves in the puzzle, , follow the steps given below

- 1. Go to the puzzle page
- 2. Click the help button (exclamation mark as shown below) to get help or suggestion on next possible move

Access the latest version of this article at https://gbud.in/blog/game/chess/easy-chess-puzzles/easy-chess-puzzle-0032.html

Figure 8: Click the help button to get help on next move @ https://gbud. in/gt24sc1