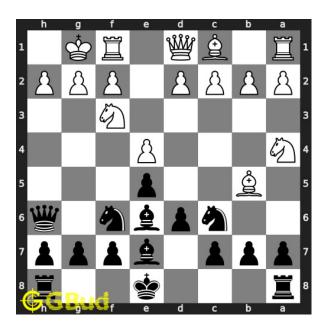

#### Solution 1

**Initial board position** This is the initial board position of easy chess puzzle 0032.

Figure 3: Initial board position of easy chess puzzle 0032

 ${\bf Move \ 1} \quad {\rm Move \ by \ black}$ 

Figure 4: O-O - This is called king side castling